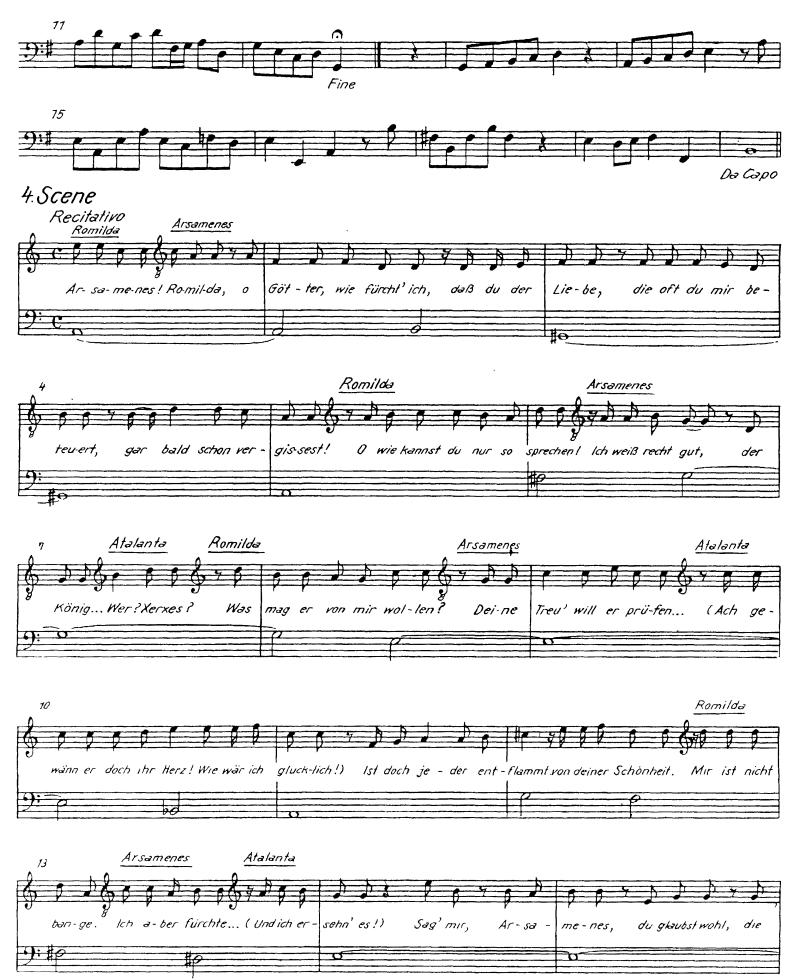

## 3.Scene

forte

von neu-em

be

wie - sen,

Sieg

9: 10

#### Continuo

sei euch ver-spro-chen: Ro -

mil-da, eu - re Toch-ter,

wird den

Kränkung durch die Hoch-zeit

mit

mei-ner neu-en Liebsten

(Ach ver -

ma-stris und ihr Va-ter?